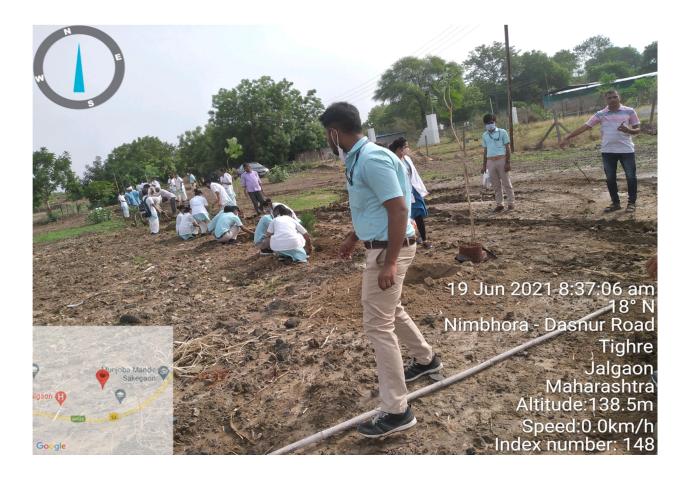

### PHOTO – 19<sup>™</sup> JUNE 2021, MAHARASHTRA UNIVERSITY OF HEALTH SCIENCES, TREE PLANTATION CAMPAIGN – 2021.

A tree plantation campaign - 2021 was held on dated 19<sup>th</sup> June 2021 at Godavari college of nursing, Jalgaon, under Maharashtra university of health sciences tree plantation campaign - 2021. We have planted 50 plant such as platycladus/ Thuja plant, Chandani white flower plant, Kaner/Oleander flower plant etc. in our campus near to biogas plant.

The tree plantation was done by - Mr. Pravin Kolhe, Administrative officer, GCON, Jalgaon.

Mr. Satish Savake, Director, Godavari college of agriculture, Jalgaon, and his team.

Mrs. Ashwini Mankar, Assistant Professor, Department of child health nursing, GCON, Jalgaon.

Ms. Pooja Tayde And Ms. Ujwala Kadam, M.Sc. Tutor, GCON, Jalgaon. And 40 students of final year Basic B.Sc. Nursing.

The all staff and students of Godavari college of nursing, Jalgaon, assure you that we will continuously monitor and nurture the plants, and in future also we will organize such a wonderful plantation programme.