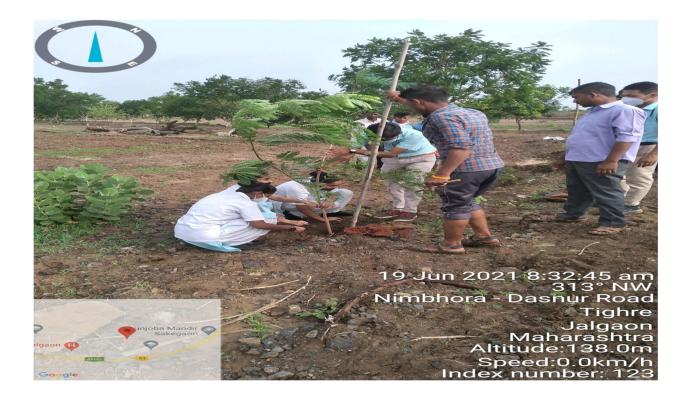

A tree plantation campaign - 2021 was held on dated 19<sup>th</sup> June 2021 at Godavari college of nursing, Jalgaon, under Maharashtra university of health sciences tree plantation campaign - 2021. We have planted 50 plant such as platycladus/ Thuja plant, Chandani white flower plant, Kaner/Oleander flower plant etc. in our campus near to biogas plant.

The tree plantation was done by - Mr. Pravin Kolhe, Administrative officer, GCON, Jalgaon.

Mr. Satish Savake, Director, Godavari college of agriculture, Jalgaon, and his team.

Mrs. Ashwini Mankar, Assistant Professor, Department of child health nursing, GCON, Jalgaon.

Ms. Pooja Tayde And Ms. Ujwala Kadam, M.Sc. Tutor, GCON, Jalgaon. And 40 students of final year Basic B.Sc. Nursing.

The all staff and students of Godavari college of nursing, Jalgaon, assure you that we will continuously monitor and nurture the plants, and in future also we will organize such a wonderful plantation programme.

### PHOTO – 19<sup>™</sup> JUNE 2021, MAHARASHTRA UNIVERSITY OF HEALTH SCIENCES, TREE PLANTATION CAMPAIGN – 2021.