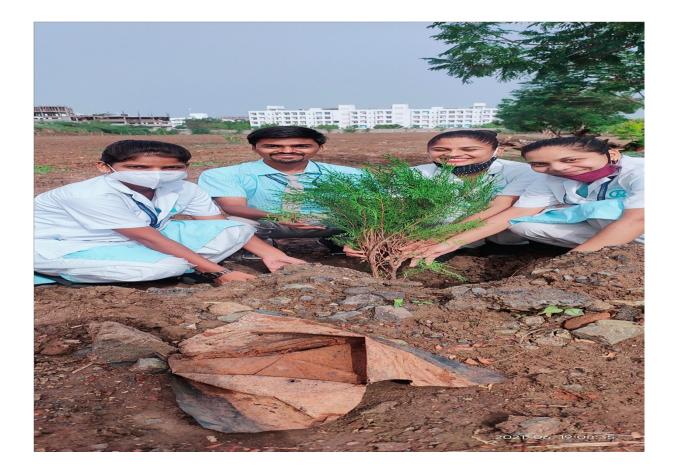

A tree plantation campaign - 2021 was held on dated 19<sup>th</sup> June 2021 at Godavari college of nursing, Jalgaon, under Maharashtra university of health sciences tree plantation campaign - 2021. We have planted 50 plant such as platycladus/ Thuja plant, Chandani white flower plant, Kaner/Oleander flower plant etc. in our campus near to biogas plant.

Ms. Pooja Tayde And Ms. Ujwala Kadam, M.Sc. Tutor, GCON, Jalgaon. And 40 students of final year Basic B.Sc. Nursing.

The all staff and students of Godavari college of nursing, Jalgaon, assure you that we will continuously monitor and nurture the plants, and in future also we will organize such a wonderful plantation programme.

### PHOTO – 19<sup>™</sup> JUNE 2021, MAHARASHTRA UNIVERSITY OF HEALTH SCIENCES, TREE PLANTATION CAMPAIGN – 2021.