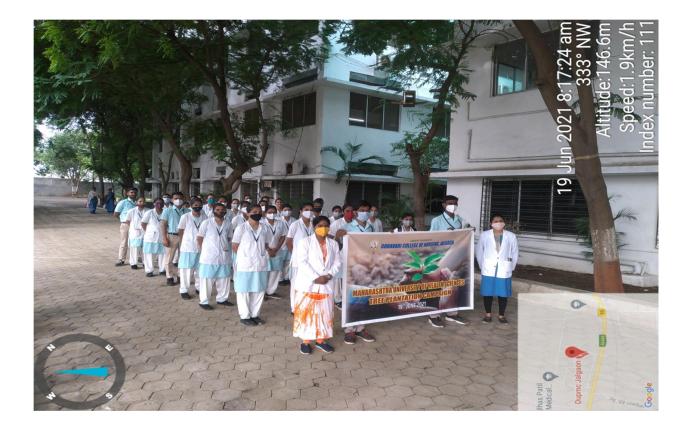

Ms. Pooja Tayde And Ms. Ujwala Kadam, M.Sc. Tutor, GCON, Jalgaon. And 40 students of final year Basic B.Sc. Nursing.

The all staff and students of Godavari college of nursing, Jalgaon, assure you that we will continuously monitor and nurture the plants, and in future also we will organize such a wonderful plantation programme.

### PHOTO – 19<sup>™</sup> JUNE 2021, MAHARASHTRA UNIVERSITY OF HEALTH SCIENCES, TREE PLANTATION CAMPAIGN – 2021.