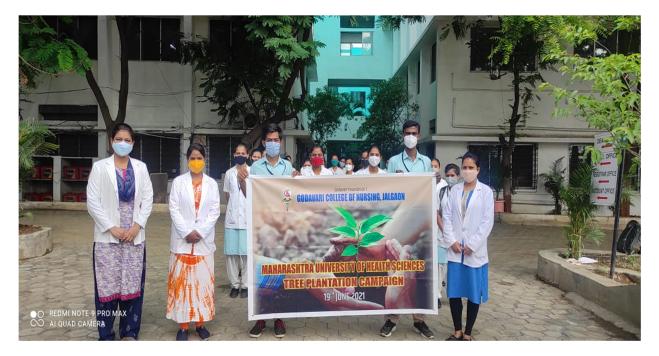

### PHOTO – 19<sup>™</sup> JUNE 2021, MAHARASHTRA UNIVERSITY OF HEALTH SCIENCES, TREE PLANTATION CAMPAIGN – 2021.

A tree plantation campaign - 2021 was held on dated 19<sup>th</sup> June 2021 at Godavari college of nursing, Jalgaon, under Maharashtra university of health sciences tree plantation campaign - 2021. We have planted 50 plant such as platycladus/ Thuja plant, Chandani white flower plant, Kaner/Oleander flower plant etc. in our campus near to biogas plant.

The tree plantation was done by - Mr. Pravin Kolhe, Administrative officer, GCON, Jalgaon.

Mr. Satish Savake, Director, Godavari college of agriculture, Jalgaon, and his team.

Mrs. Ashwini Mankar, Assistant Professor, Department of child health nursing, GCON, Jalgaon.

Ms. Pooja Tayde And Ms. Ujwala Kadam, M.Sc. Tutor, GCON, Jalgaon. And 40 students of final year Basic B.Sc. Nursing.

The all staff and students of Godavari college of nursing, Jalgaon, assure you that we will continuously monitor and nurture the plants, and in future also we will organize such a wonderful plantation programme.