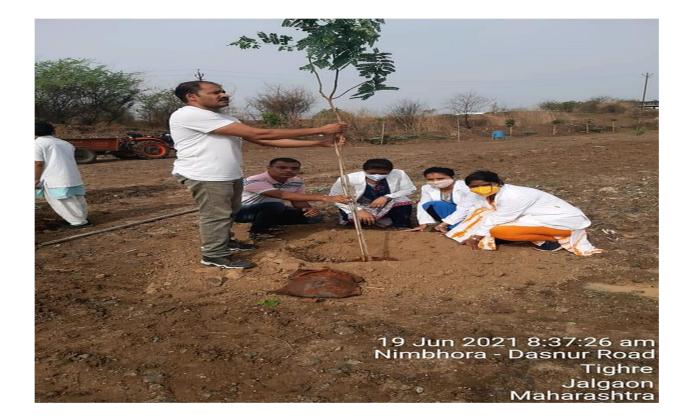

### PHOTO – 19<sup>™</sup> JUNE 2021, MAHARASHTRA UNIVERSITY OF HEALTH SCIENCES, TREE PLANTATION CAMPAIGN – 2021.

A tree plantation campaign - 2021 was held on dated 19<sup>th</sup> June 2021 at Godavari college of nursing, Jalgaon, under Maharashtra university of health sciences tree plantation campaign - 2021. We have planted 50 plant such as platycladus/ Thuja plant, Chandani white flower plant, Kaner/Oleander flower plant etc. in our campus near to biogas plant.

The tree plantation was done by - Mr. Pravin Kolhe, Administrative officer, GCON, Jalgaon.

Mr. Satish Savake, Director, Godavari college of agriculture, Jalgaon, and his team.

Mrs. Ashwini Mankar, Assistant Professor, Department of child health nursing, GCON, Jalgaon.

Ms. Pooja Tayde And Ms. Ujwala Kadam, M.Sc. Tutor, GCON, Jalgaon. And 40 students of final year Basic B.Sc. Nursing.

The all staff and students of Godavari college of nursing, Jalgaon, assure you that we will continuously monitor and nurture the plants, and in future also we will organize such a wonderful plantation programme.