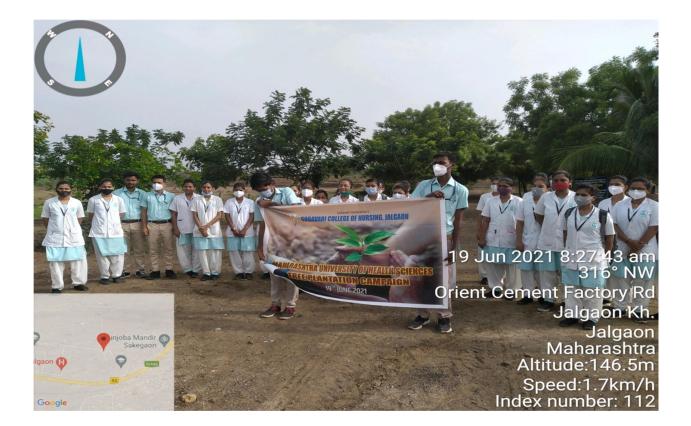

A tree plantation campaign - 2021 was held on dated 19<sup>th</sup> June 2021 at Godavari college of nursing, Jalgaon, under Maharashtra university of health sciences tree plantation campaign - 2021. We have planted 50 plant such as platycladus/ Thuja plant, Chandani white flower plant, Kaner/Oleander flower plant etc. in our campus near to biogas plant.

The tree plantation was done by - Mr. Pravin Kolhe, Administrative officer, GCON, Jalgaon.

Mr. Satish Savake, Director, Godavari college of agriculture, Jalgaon, and his team.

Mrs. Ashwini Mankar, Assistant Professor, Department of child health nursing, GCON, Jalgaon.

Ms. Pooja Tayde And Ms. Ujwala Kadam, M.Sc. Tutor, GCON, Jalgaon. And 40 students of final year Basic B.Sc. Nursing.

The all staff and students of Godavari college of nursing, Jalgaon, assure you that we will continuously monitor and nurture the plants, and in future also we will organize such a wonderful plantation programme.

### PHOTO – 19<sup>™</sup> JUNE 2021, MAHARASHTRA UNIVERSITY OF HEALTH SCIENCES, TREE PLANTATION CAMPAIGN – 2021.