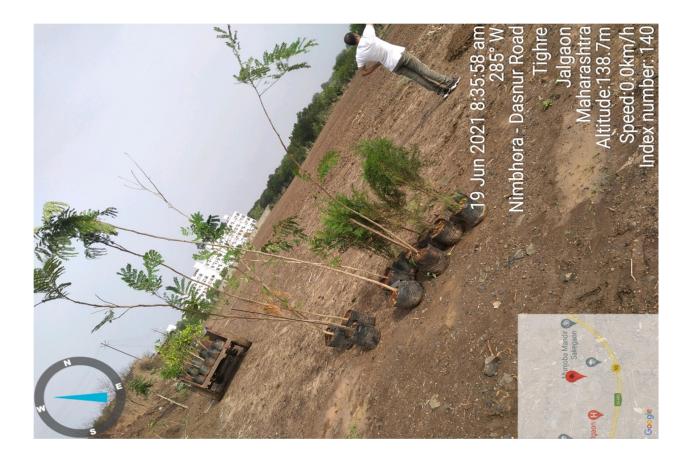

A tree plantation campaign - 2021 was held on dated 19<sup>th</sup> June 2021 at Godavari college of nursing, Jalgaon, under Maharashtra university of health sciences tree plantation campaign - 2021. We have planted 50 plant such as platycladus/ Thuja plant, Chandani white flower plant, Kaner/Oleander flower plant etc. in our campus near to biogas plant.

### PHOTO – 19<sup>™</sup> JUNE 2021, MAHARASHTRA UNIVERSITY OF HEALTH SCIENCES, TREE PLANTATION CAMPAIGN – 2021.