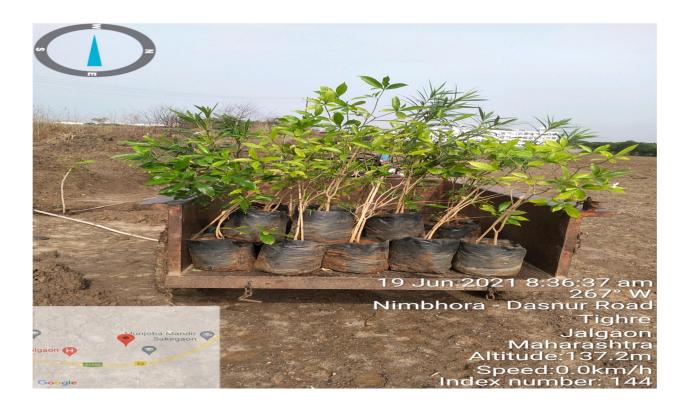

A tree plantation campaign - 2021 was held on dated 19<sup>th</sup> June 2021 at Godavari college of nursing, Jalgaon, under Maharashtra university of health sciences tree plantation campaign - 2021. We have planted 50 plant such as platycladus/ Thuja plant, Chandani white flower plant, Kaner/Oleander flower plant etc. in our campus near to biogas plant.