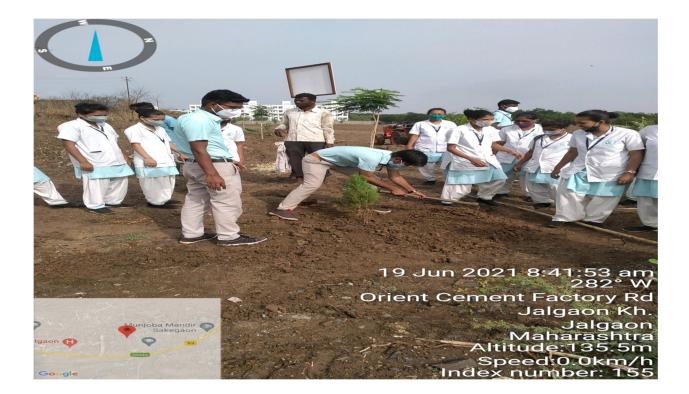

### PHOTO – 19<sup>™</sup> JUNE 2021, MAHARASHTRA UNIVERSITY OF HEALTH SCIENCES, TREE PLANTATION CAMPAIGN – 2021.

A tree plantation campaign - 2021 was held on dated 19<sup>th</sup> June 2021 at Godavari college of nursing, Jalgaon, under Maharashtra university of health sciences tree plantation campaign - 2021. We have planted 50 plant such as platycladus/ Thuja plant, Chandani white flower plant, Kaner/Oleander flower plant etc. in our campus near to biogas plant.

The tree plantation was done by - Mr. Pravin Kolhe, Administrative officer, GCON, Jalgaon.

Mr. Satish Savake, Director, Godavari college of agriculture, Jalgaon, and his team.

Mrs. Ashwini Mankar, Assistant Professor, Department of child health nursing, GCON, Jalgaon.

Ms. Pooja Tayde And Ms. Ujwala Kadam, M.Sc. Tutor, GCON, Jalgaon. And 40 students of final year Basic B.Sc. Nursing.

The all staff and students of Godavari college of nursing, Jalgaon, assure you that we will continuously monitor and nurture the plants, and in future also we will organize such a wonderful plantation programme.